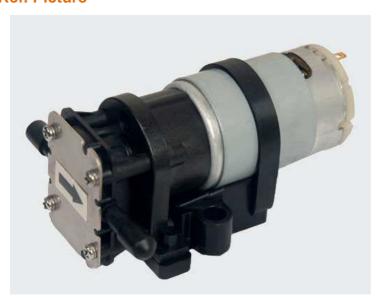

# **Micro Plastic Gear Pump (PG Series)**

### **DESCRIPTION**

The PG series is micro plastic gear pump. Built to handle clean water and relatively fluids at high pressure.

The pump housing is made of PPS. Gear is made of PEEK. Seals are PTFE or PPS. The extreme compactness of its design makes it the preferred choice where space is limited.

### Ref. Picture