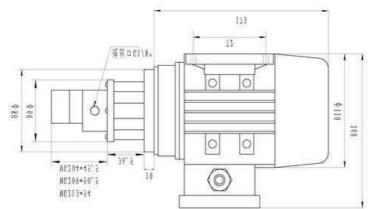

# **Performance Curve**

**Dimensions(mm)** 

0 200 400 600 800 1000 1200 1400 1600 1800 2000 2200 2400 2600 ml/min

Copyright © 2004-2013 Hangzhou PMI pump instrument.,Co. LTD, All Rights Reserved