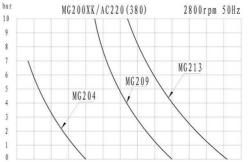

#### **Parameter**

| Temperature ranges: | PEEK: -45°C / +120°C |               |
|---------------------|----------------------|---------------|
| Voltage             | 220VAC               | 380VAC        |
| Frequency           | 50HZ                 | 60HZ          |
| Poles               | 2                    | 2             |
| Rated Pressure      | 5bar                 | 5bar          |
| Flow rate           | 50-2400ml/min        | 50-2400ml/min |
| Output power        | 120W                 | 180W          |
| Weight              | 3.3kgs               | 3.3kgs        |

# **Performance Curve**

**Dimensions(mm)** 

0 200 400 600 800 1000 1200 1400 1600 1800 2000 2200 2400 2600 ml/min

Copyright © 2004-2013 Hangzhou PMI pump instrument.,Co. LTD, All Rights Reserved