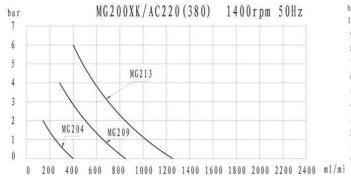

#### **Parameter**

| Temperature ranges: | PEEK: -45°C / +120°C |               |
|---------------------|----------------------|---------------|
| Voltage             | 220VAC               | 380VAC        |
| Frequency           | 50HZ                 | 60HZ          |
| Poles               | 2                    | 2             |
| Rated Pressure      | 5bar                 | 5bar          |
| Flow rate           | 50-2400ml/min        | 50-2400ml/min |
| Output power        | 120W                 | 180W          |
| Weight              | 3.3kgs               | 3.3kgs        |

# **Performance Curve**

**Dimensions(mm)** 

0 200 400 600 800 1000 1200 1400 1600 1800 2000 2200 2400 2600 ml/min

Copyright © 2004-2013 Hangzhou PMI pump instrument.,Co. LTD, All Rights Reserved