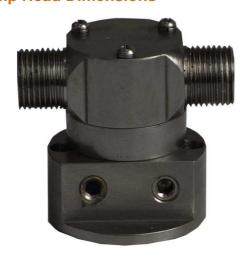

Connections |
|-------|------------|--------------------|-------------|
|       | 06=6MM     |                    |             |
| LCBS1 | 12=12MM    | Stainless Steel304 | G1/2" EPT   |
|       | 17=17MM    |                    |             |

#### **Parameter**

| Motor type:    | Micro AC Gear Motor |              |
|----------------|---------------------|--------------|
| Voltage        | 220VAC              | 380VAC       |
| Frequency      | 50HZ                | 60HZ         |
| Phase          | 1 or 3              | 1 or 3       |
| Rated Pressure | 3bar                | 3bar         |
| Flow range     | 50-750ml/min        | 50-750ml/min |
| Output power   | 120W                | 120W         |
| Weight         | 3.5kgs              | 3.5kgs       |

# **Pump Head Dimensions**