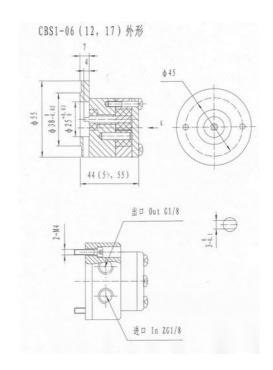

# **Pump Head Dimensions**

### FOR YOUR CONVENIENCE, THESE ITEMS ARE AVAILABLE ONLINE

| Model | Gear width | Housing            | Connections |
|-------|------------|--------------------|-------------|
|       | 06=6MM     |                    |             |
| LCBS1 | 12=12MM    | Stainless Steel304 | G1/2" EPT   |
|       | 17=17MM    |                    |             |