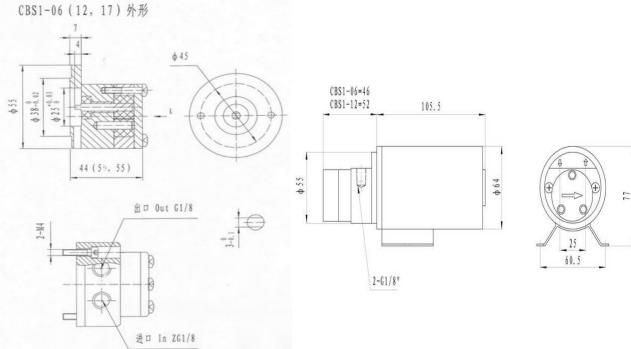

ice where space is limited.

# **Typical Applications:**

- Water purification
- Water recirculation

Laser cooling

Spraying

- · Condensation removal
- Syrup dispensing

- Vending machines
- Food processing
- Digital macro printing

### FOR YOUR CONVENIENCE, THESE ITEMS ARE AVAILABLE ONLINE

| Model | Gear width | Housing            | Gear Material |
|-------|------------|--------------------|---------------|
|       | 06=4MM     | Stainless Steel316 | Bronze        |
| GCBS1 | 12=9MM     |                    | Bronze        |
|       | 17=13MM    |                    | Bronze        |

#### **Parameter**

| Rated Pressure | Flow rate      | Power |
|----------------|----------------|-------|
| 5bar           | Max 3000ml/min | 70W   |

## **Performance Curve**



## **Dimensions(mm)**