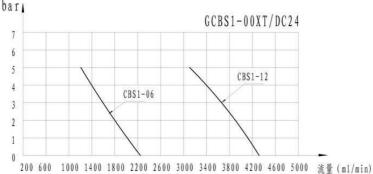

akes it the preferred choice where space is limited.

# **Typical Applications:**

- Water purification
- Water recirculation

Laser cooling

Spraying

- · Condensation removal
- Syrup dispensing

- Vending machines
- Food processing
- Digital macro printing

### FOR YOUR CONVENIENCE, THESE ITEMS ARE AVAILABLE ONLINE

| Model | Gear width | Housing            | Gear Material |
|-------|------------|--------------------|---------------|
|       | 06=4MM     | Stainless Steel316 | Bronze        |
| GCBS1 | 12=9MM     |                    | Bronze        |
|       | 17=13MM    |                    | Bronze        |

#### **Parameter**

| Rated Pressure | Flow rate      | Power |
|----------------|----------------|-------|
| 5bar           | Max 3000ml/min | 70W   |

## **Performance Curve**



## **Dimensions(mm)**